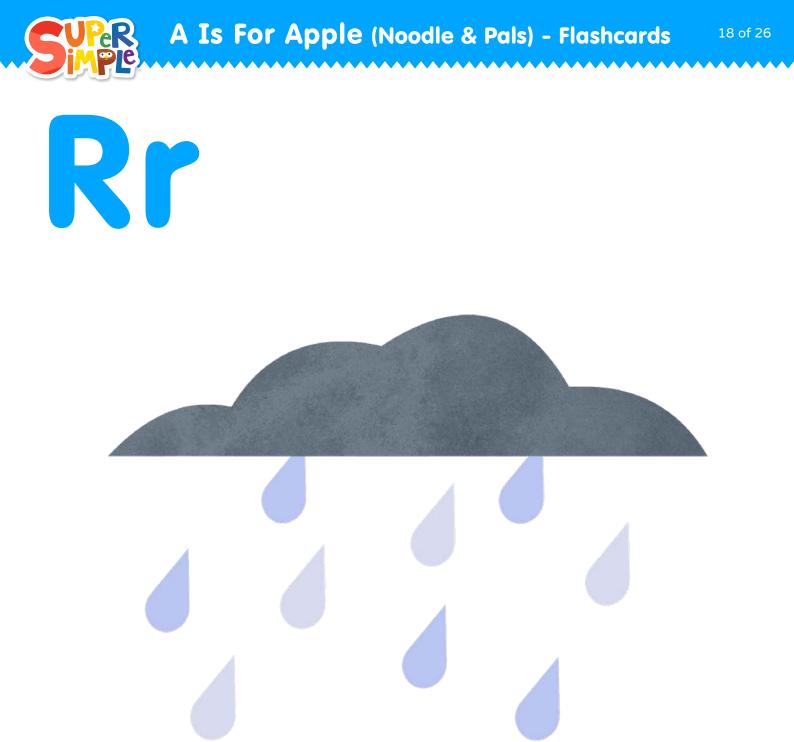

Ac



# Apple



Bb



#### Ball







#### Cat

A Is For Apple (Noodle & Pals) - Flashcards

Dd



#### Doll







## Egg



Ff



#### Fan







#### Garden

A Is For Apple (Noodle & Pals) - Flashcards

Hh



#### Hand

A Is For Apple (Noodle & Pals) - Flashcards 9 of 26

# Ι



### Icicle



Jj



#### Jam

A Is For Apple (Noodle & Pals) - Flashcards





# Kangaroo







#### Lamb

A Is For Apple (Noodle & Pals) - Flashcards 13 of 26





#### Mushroom

A Is For Apple (Noodle & Pals) - Flashcards

Nn



#### Net









**UPCR** A Is For Apple (Noodle & Pals) - Flashcards 16 of 26



#### Pet





#### Quilt



#### Rain

SUPPE A Is For Apple (Noodle & Pals) - Flashcards 19 of 26

SS



#### Sunflower



# Tt



#### Train

A Is For Apple (Noodle & Pals) - Flashcards 21 of 26



#### Underwear









Ww

# Wagon























#### Zebra